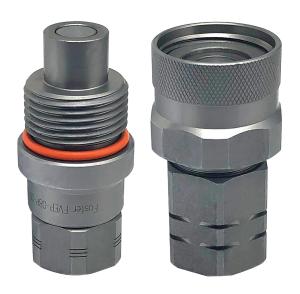

### **FVEP SCREW COUPLINGS**

CONNECT AND DISCONNECT WITH UP TO 5,075 PSI RESIDUAL PRESSURE

- Zinc Nickel Plated Carbon Steel
- Rated for 1,200 Hours Protection Against White and Red Rust
- Large body size 1/2" to 1-1/4"
- Operating temperatures with Nitrile Seals: -40°F to 223°F
- Screw Thread Connection Eliminates Brinelling
- Orange Seal for Proper Connection Verification
- Socket Sleeve can be Pushed Back for Access to the Mating Face
- Flat Face Design Prevents Fluid Loss During Disconnection

# **FVEP SCREW COUPLINGS**

### CONNECT AND DISCONNECT WITH UP TO 5,075 PSI RESIDUAL PRESSURE

| Part No.       | Туре   | Finish                                | Body<br>Size | Thread<br>Size                     | Max.<br>Working<br>Pressure<br>Psi | Socket<br>Burst<br>Pressure<br>Psi | Plug<br>Burst<br>Pressure<br>Psi | Combined<br>Burst<br>Pressure<br>Psi | Weight<br>Each<br>(lbs) |
|----------------|--------|---------------------------------------|--------------|------------------------------------|------------------------------------|------------------------------------|----------------------------------|--------------------------------------|-------------------------|
| FVEP-08S-08    | Socket | Zinc Nickel<br>Plated Carbon<br>Steel | 1/2"         | 1/2" Female NPT                    | 7,975                              | 14,500                             | 20,300                           | 20,300                               | 1.2                     |
| FVEP-08P-08    | Plug   |                                       |              |                                    |                                    |                                    |                                  |                                      | 1.3                     |
| FVEP-12S-12    | Socket | Zinc Nickel<br>Plated Carbon<br>Steel | 3/4"         | ³/ <sub>4</sub> " Female NPT       | 7,975                              | 14,500                             | 20,300                           | 20,300                               | 1.7                     |
| FVEP-12P-12    | Plug   |                                       |              |                                    |                                    |                                    |                                  |                                      | 1.5                     |
| FVEP-12S-12ORB | Socket |                                       |              | 1-1/ <sub>16</sub> "-12 Female ORB |                                    |                                    |                                  |                                      | 1.6                     |
| FVEP-12P-12ORB | Plug   |                                       |              |                                    |                                    |                                    |                                  |                                      | 1.4                     |
| FVEP-16S-12    | Socket | Zinc Nickel<br>Plated Carbon<br>Steel | 1"           | ³/ <sub>4</sub> " Female NPT       | 7,250                              | 15,225                             | 20,300                           | 20,300                               | 2.5                     |
| FVEP-16P-12    | Plug   |                                       |              |                                    |                                    |                                    |                                  |                                      | 2.3                     |
| FVEP-16S-12ORB | Socket |                                       |              | 1-1/ <sub>16</sub> "-12 Female ORB |                                    |                                    |                                  |                                      | 2.5                     |
| FVEP-16P-12ORB | Plug   |                                       |              |                                    |                                    |                                    |                                  |                                      | 2.3                     |
| FVEP-16S-16    | Socket |                                       |              | 1" Female NPT                      |                                    |                                    |                                  |                                      | 2.4                     |
| FVEP-16P-16    | Plug   |                                       |              |                                    |                                    |                                    |                                  |                                      | 2.3                     |
| FVEP-16S-16ORB | Socket |                                       |              | 1-5/ <sub>16</sub> "-12 Female ORB |                                    |                                    |                                  |                                      | 2.4                     |
| FVEP-16P-16ORB | Plug   |                                       |              |                                    |                                    |                                    |                                  |                                      | 2.2                     |
| FVEP-20S-20    | Socket | Zinc Nickel<br>Plated Carbon<br>Steel | 1-1/4"       | 1-1/4" Female NPT                  | 6,815                              | 14,500                             | 18,850                           | 18,850                               | 3.8                     |
| FVEP-20P-20    | Plug   |                                       |              |                                    |                                    |                                    |                                  |                                      | 3.2                     |
| FVEP-20S-20ORB | Socket |                                       |              | 1-5/ <sub>8</sub> "-12 Female ORB  |                                    |                                    |                                  |                                      | 3.8                     |
| FVEP-20P-20ORB | Plug   |                                       |              |                                    |                                    |                                    |                                  |                                      | 3.2                     |