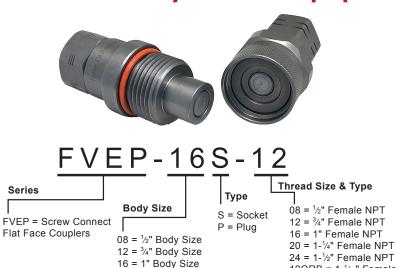

## Mobile Hydraulic Equipment OEMs & Aftermarket

 $20 = 1-\frac{1}{4}$ " Body Size

#### 158.5 132.1 **FVEP-20** 105.7 79.3 66.0 52.8 FVEP-16 39.6 FVEP-12 **26.4** 21.1 18.4 FVEP-08 10.5 7.9 6.6 5.2 4.0 58.0 72.5 87.0 101.5 4.4 5.8 7.2 8.7 29.0 36.2 43.5 $12ORB = 1-\frac{1}{16}$ " Female ORB Hydraulic Oil PSI 16ORB = 1-5/16" Female ORB Viscosity: 32 cst = Optimum Flow Rate

PRESSURE DROP CHARACTERISTICS

200RB = 1-5/8" Female ORB